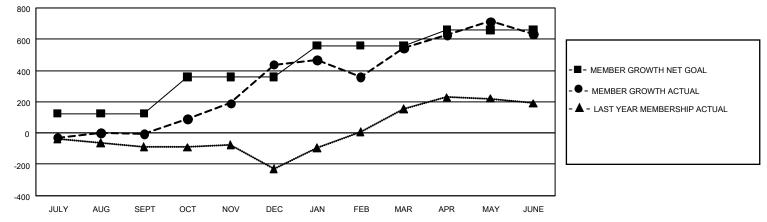

## GAT MONTHLY MEMBERSHIP PROGRESS REPORT

GMT Constitutional Area 8, Group A

REPORT DOES NOT INCLUDE CLUBS IN UNDISTRICTED AREAS.

| Clubs                 |               |           |               | Members               |                        |                         |                                                    |  |  |
|-----------------------|---------------|-----------|---------------|-----------------------|------------------------|-------------------------|----------------------------------------------------|--|--|
| RESULTS FOR 2020-2021 |               |           |               | RESULTS FOR 2020-2021 |                        |                         |                                                    |  |  |
| QUARTER               | NEW CLUB GOAL | NEW CLUBS | DROPPED CLUBS | QUARTER MEME          | BER GROWTH NET<br>GOAL | MEMBER GROWTH<br>ACTUAL | DROPPED<br>MEMBERS ACTUAL<br>(including transfers) |  |  |
| JULY/AUG/SEPT         | 6             | 2         | 0             | JULY/AUG/SEPT         | 125                    | 193                     | 182                                                |  |  |
| OCT/NOV/DEC           | 21            | 19        | 0             | OCT/NOV/DEC           | 235                    | 816                     | 370                                                |  |  |
| JAN/FEB/MAR           | 24            | 6         | 10            | JAN/FEB/MAR           | 200                    | 467                     | 323                                                |  |  |
| APR/MAY/JUNE          | 3             | 8         | 2             | APR/MAY/JUNE          | 100                    | 591                     | 443                                                |  |  |