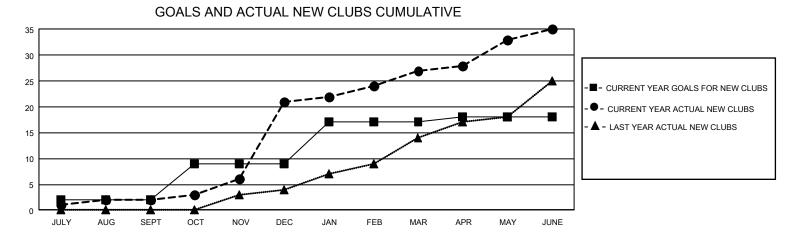

## GAT MONTHLY MEMBERSHIP PROGRESS REPORT

GMT Constitutional Area 8, Group A

REPORT DOES NOT INCLUDE CLUBS IN UNDISTRICTED AREAS.

| Clubs                 |               |           |               | Members               |                        |                         |                                                    |  |  |
|-----------------------|---------------|-----------|---------------|-----------------------|------------------------|-------------------------|----------------------------------------------------|--|--|
| RESULTS FOR 2020-2021 |               |           |               | RESULTS FOR 2020-2021 |                        |                         |                                                    |  |  |
| QUARTER               | NEW CLUB GOAL | NEW CLUBS | DROPPED CLUBS | QUARTER MEME          | BER GROWTH NET<br>GOAL | MEMBER GROWTH<br>ACTUAL | DROPPED<br>MEMBERS ACTUAL<br>(including transfers) |  |  |
| JULY/AUG/SEPT         | 6             | 2         | 0             | JULY/AUG/SEPT         | 125                    | 193                     | 182                                                |  |  |
| OCT/NOV/DEC           | 21            | 19        | 0             | OCT/NOV/DEC           | 235                    | 816                     | 370                                                |  |  |
| JAN/FEB/MAR           | 24            | 6         | 10            | JAN/FEB/MAR           | 200                    | 467                     | 323                                                |  |  |
| APR/MAY/JUNE          | 3             | 8         | 2             | APR/MAY/JUNE          | 100                    | 591                     | 443                                                |  |  |